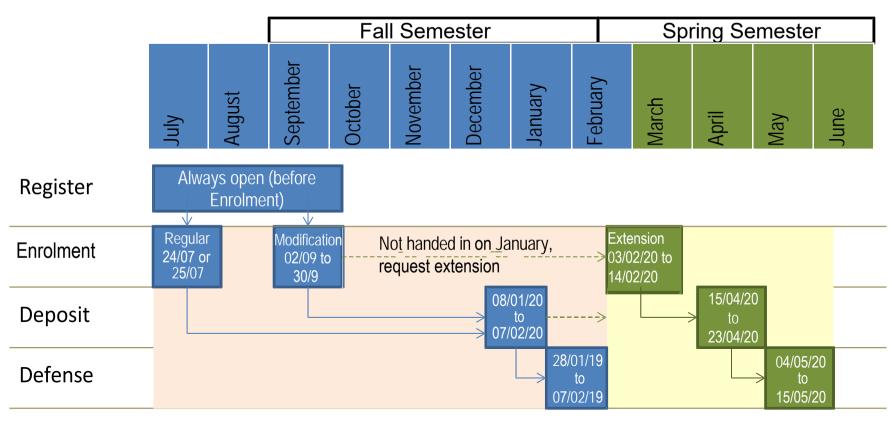

## Master Thesis (MT) Calendar Fall 2019-2020

### **Ordinary call**

**Enrolment modification for MT's**: for those students who did not have already registered at the ordinary call. These request modification should be done through e-secretaria at procedures, other procedures and then click at other enrolment forms.

**Deposit:** Students are recommended to make the digital deposit from the start date established in the TFM calendar and staggered. In order to avoid a system overload it is recommended not to wait for the deposit last day at the latest. The teaching staff has one day, once the deposit is made, to validate the TFM.

### **Extension**

(to students with registered MT at FS 19-20 and that have only pending MT at SS 19-20)

(\*) According to the regular enrolment date assigned