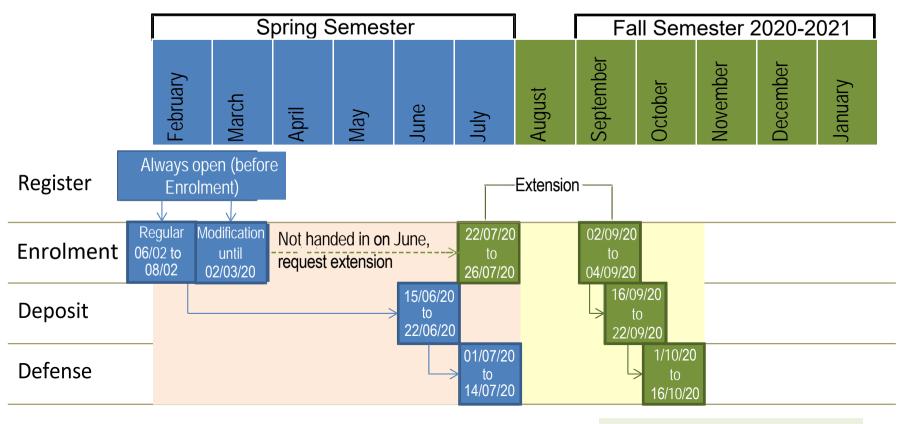

# Master Thesis (MT) Calendar Spring 2019-2020

## **Ordinary call**

**Enrolment modification for MT's**: for those students who did not have MT already registered at the ordinary call. These request modification should be done through e-secretaria at procedures, other procedures and then click at other registration forms.

**Deposit:** Students are recommended to make the digital deposit from the start date established in the TFM calendar and staggered. In order to avoid a system overload it is recommended not to wait for the deposit last day at the latest. The teaching staff has one day, once the deposit is made, to validate the TFM.

#### (\*) According to the regular enrolment date assigned

### **Extension**

(for students with registered MT at FS 2019-2020 and that have only pending MT at SS 2020-2021)