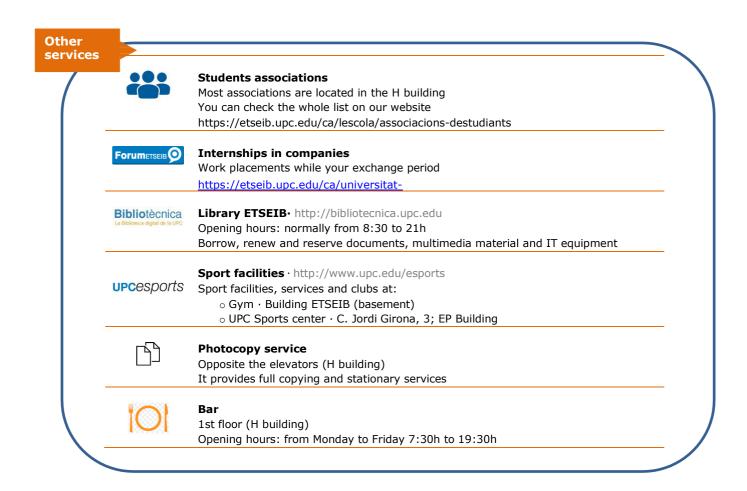

# etseib

|   | Computer labs                                                                     |
|---|-----------------------------------------------------------------------------------|
|   | 1 <sup>st</sup> and 5th floor (H building)                                        |
|   | Free access $\cdot$ except during class hours                                     |
|   | Access:                                                                           |
|   | <ul> <li>Same username and password as e-Secretaria</li> </ul>                    |
|   | <ul> <li>Temporary ID:</li> </ul>                                                 |
|   | o Username: erasmus                                                               |
|   | o PASSWORD: 2018                                                                  |
|   | Printing docs                                                                     |
|   | Follow the instructions at the beginning of every session in computer labs        |
|   |                                                                                   |
|   | Wifi                                                                              |
|   | WIFI networks at ETSEIB – Eduroam                                                 |
|   | https://serveistic.upc.edu/ca/wifiupc/documentacio/assistent-de-configuracio-per- |
|   | eduroam                                                                           |
| \ |                                                                                   |